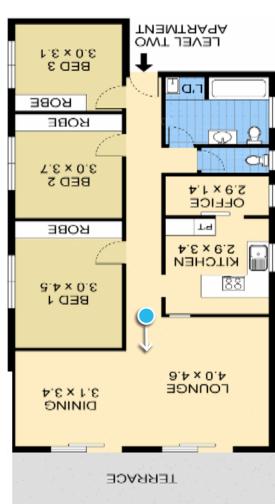

Existing Building Wireframes
Proposed Building Wireframes
Ocean\*

Existing Building Wireframes
Proposed Building Wireframes
Ocean\*

Existing Building Wireframes Proposed Building Wireframes

Ocean\*

Copyright by AE Design Partnership Pty Ltd. This document is conceptual and for discussion purposes only. Drawings are subject to further detail study, Council approval, engineering input, and survey. Cadastral boundaries, areas and dimensions are approximate only. Annotated dimensions prevail over any scaled dimensions. Any unauthorised use of this document is at the user's sole risk and without limiting AE Design Partnership's rights. The user releases and indemnifies AE Design Partnership from and against all loss so arising.