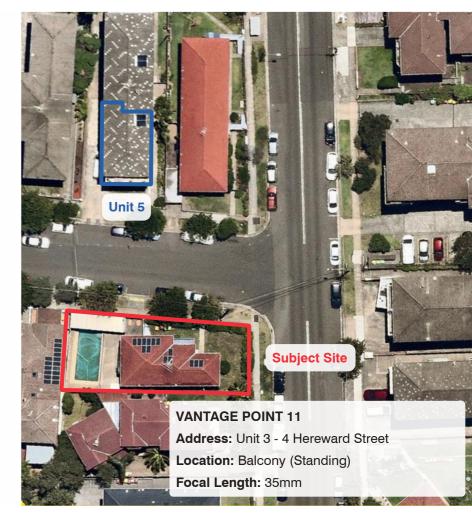

and against all loss so arising.

SHEET

3 of 9













Existing Building Wireframes Proposed Building Wireframes

Ocean\*













Copyright by AE Design Partnership Pty Ltd. This document is conceptual and for discussion purposes only. Drawings are subject to further detail study. Council approval, engineering input, and survey. Cadastral boundaries, areas and dimensions are approximate only. Annotated dimensions prevail over any scaled dimensions. Any unauthorised use of this document is at the user's sole risk and without limiting AE Design Partnership's rights. The user releases and indemnifies AE Design Partnership from and against all loss so arising.

417A Maroubra Road, Maroubra Photomontages

DRAWN CHECKED

DATE 21/03/2022













SHEET

6 of 9

























417A MAROUBRA ROAD,