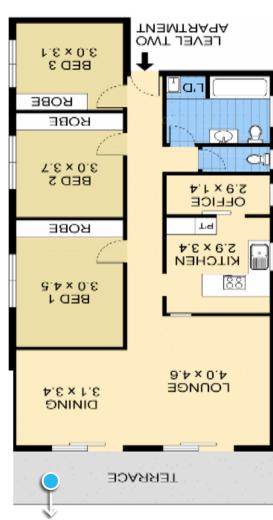

.

SHEET

3 of 9













Existing Building Wireframes Proposed Building Wireframes

Ocean\*













Copyright by AE Design Partnership Pty Ltd. This document is conceptual and for discussion purposes only. Drawings are subject to further detail study. Council approval, engineering input, and survey. Cadastral boundaries, areas and dimensions are approximate only. Annotated dimensions prevail over any scaled dimensions. Any unauthorised use of this document is at the user's sole risk and without limiting AE Design Partnership's rights. The user releases and indemnifies AE Design Partnership from and against all loss so arising.

417A Maroubra Road, Maroubra Photomontages

DRAWN CHECKED

DATE 21/03/2022













SHEET

6 of 9

























417A MAROUBRA ROAD,