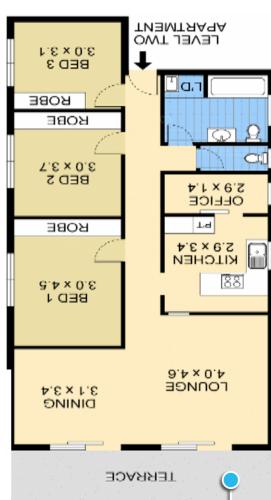

Existing Building Wireframes
Proposed Building Wireframes
Ocean\*

Existing Building Wireframes
Proposed Building Wireframes
Ocean\*

Existing Building Wireframes Proposed Building Wireframes

Ocean\*

Copyright by AE Design Partnership Pty Ltd. This document is conceptual and for discussion purposes only. Drawings are subject to further detail study, Council approval, engineering input, and survey. Cadastral boundaries, areas and dimensions are approximate only. Annotated dimensions prevail over any scaled dimensions. Any unauthorised use of this document is at the user's sole risk and without limiting AE Design Partnership's rights. The user releases and indemnifies AE Design Partnership from and against all loss so arising.