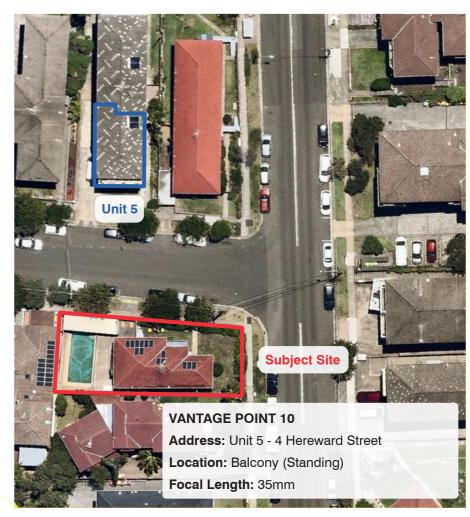

417A Maroubra Road, Maroubra Photomontages

DRAWN CHECKED

DATE 21/03/2022

SHEET

6 of 9

417A MAROUBRA ROAD,